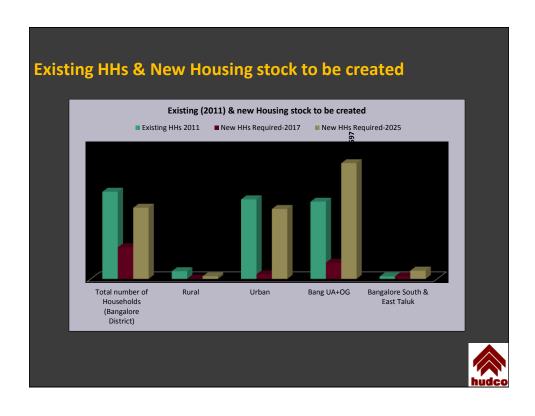

s                        | 157904                                   |       |  |  |  |
|                                                                                  | 25-50 lakhs                   | 61428                                    |       |  |  |  |
|                                                                                  | 50-80                         | 122857                                   |       |  |  |  |
|                                                                                  | 80 lakhs and above            | 196571                                   |       |  |  |  |
|                                                                                  |                               |                                          | hudco |  |  |  |













#### **Setting Priorities for Affordable Housing Delivery**

## **Priority -2**

 Affordable Home Ownership For Young Working People

To address the demand of these single individuals who earn incomes above between Rs 40000 to Rs 50000/- per month, integrated condominiums with self contained facilities could be developed, where the land ownership vests with the State on a long lease period and the individuals pay lease rent, sufficient enough to maintain the habitats in addition to the capital cost of the housing.



### **Setting Priorities for Affordable Housing Delivery**

#### **Priority -3**

 Other Identified Housing Needs

Other identified housing needs for the locality includes:

- •Supports for service population of the knowledge industries and industrial workers in the in