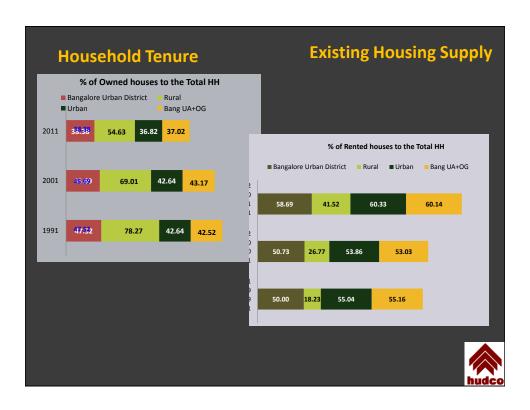

| Estimated income of the Households to own the housing units at the above pricing |                               |                                          |       |  |  |  |
|----------------------------------------------------------------------------------|-------------------------------|------------------------------------------|-------|--|--|--|
|                                                                                  | Dwelling Type                 | Estimated Monthly Income required to own |       |  |  |  |
|                                                                                  | Low to medium rise apartments | 78170                                    |       |  |  |  |
|