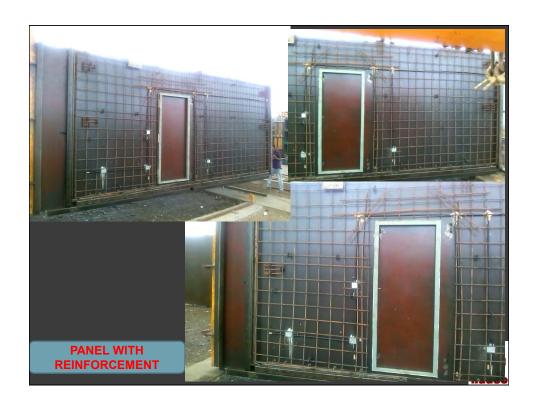

# PRECAST PRE-ENGINEERED LOAD BEARING WALL PANEL METHOD OF CONSTRUCTIONS

PRE-CAST PLANT