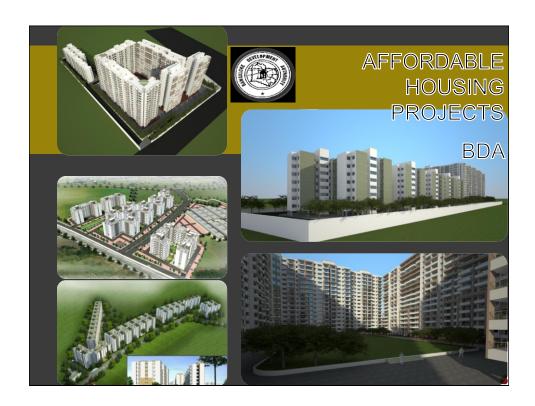

# DIFFERENT CATEGORIES OF HOUSING UNITS By BDA

| SR. NO. | NO OF BHK | UNITS | BUILT UP<br>AREA IN<br>SQFT | COST OF<br>EACH UNIT<br>IN LACS |
|---------|-----------|-------|-----------------------------|---------------------------------|
| 1       | 1 BHK     | 6972  | 436                         | 8.00                            |
| 2       | 2 BHK     | 2468  | 750                         | 17.00                           |
| 3       | 3 BHK     | 1112  | 1100                        | 27.00                           |
|         | TOTAL     | 10552 |                             |                                 |
|         |           |       |                             |                                 |
|         |           |       |                             |                                 |
|         |           |       |                             |                                 |