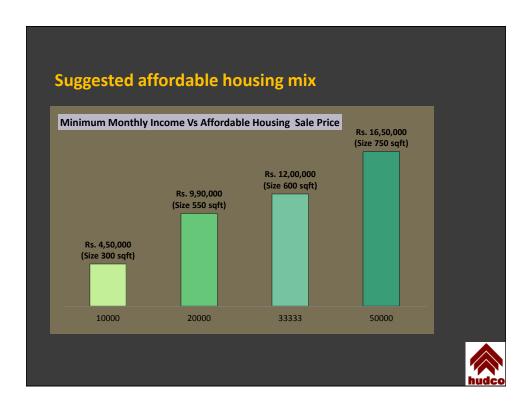

| 157904                                   |       |  |  |  |
|                                                                                  | 25-50 lakhs                   | 61428                                    |       |  |  |  |
|                                                                                  | 50-80                         | 122857                                   |       |  |  |  |
|                                                                                  | 80 lakhs and above            | 196571                                   |       |  |  |  |
|                                                                                  |                               |                                          | hudco |  |  |  |













#### **Setting Priorities for Affordable Housing Delivery**

## **Priority -2**

 Affordable Home Ownership For Young Working People

To address the demand of these single individuals who earn incomes above between Rs 40000 to Rs 50000/- per month, integrated condominiums with self contained facilities could be developed, where the land ownership vests with the State on a long lease period and the individuals pay lease rent, sufficient enough to maintain the habitats in addition to the capital cost of the housing.



### **Setting Priorities for Affordable Housing Delivery**

#### **Priority -3**

 Other Identified Housing Needs

Other identified housing needs for the locality includes:

- •Supports for service population of the knowledge industries and industrial workers in the indust