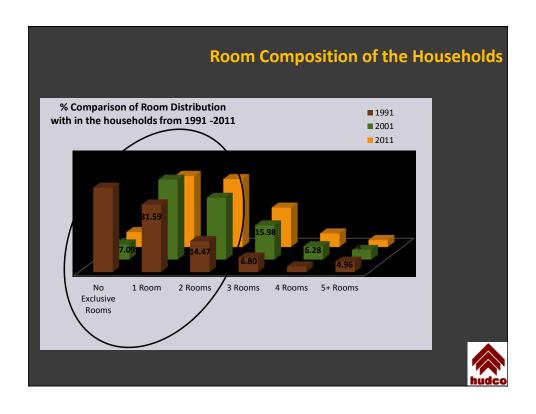

| Estimated income of the Households to own the housing units at the above pricing |                               |                                          |       |  |  |  |
|----------------------------------------------------------------------------------|-------------------------------|------------------------------------------|-------|--|--|--|
|                                                                                  | Dwelling Type                 | Estimated Monthly Income required to own |       |  |  |  |
|                                                                                  | Low to medium rise apartments | 78170                                    |       |  |  |  |
|                                                                                  | H