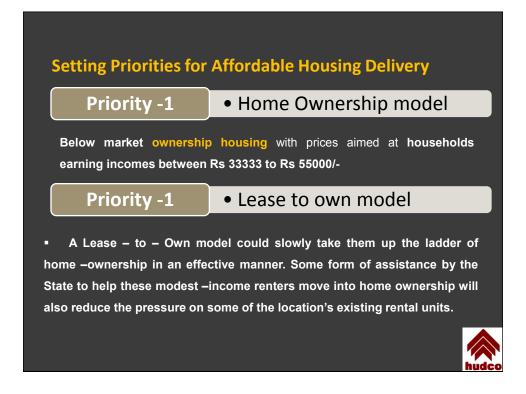

#### **Setting Priorities for Affordable Housing Delivery**

## **Priority -2**

 Affordable Home Ownership For Young Working People

To address the demand of these single individuals who earn incomes above between Rs 40000 to Rs 50000/- per month, integrated condominiums with self contained facilities could be developed, where the land ownership vests with the State on a long lease period and the individuals pay lease rent, sufficient enough to maintain the habitats in addition to the capital cost of the housing.

### **Setting Priorities for Affordable Housing Delivery**

#### **Priority -3**

 Other Identified Housing Needs

Other identified housing needs for the locality includes:

- •Supports for service population of the knowledge industries and industrial workers in the industrial areas.
- Supports for Urban poor
- Up gradation housing