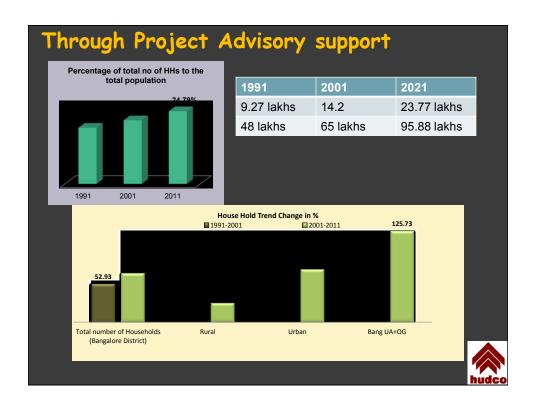

| Estimated income of the Households to own the housing units at the above pricing |                               |                                          |       |  |  |  |
|----------------------------------------------------------------------------------|-------------------------------|------------------------------------------|-------|--|--|--|
|                                                                                  | Dwelling Type                 | Estimated Monthly Income required to own |       |  |  |  |
|                                                                                  | Low to medium rise apartments | 78170                                    |       |  |  |  |
|