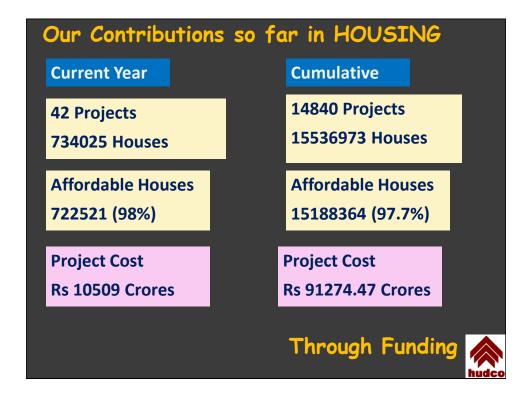

| Estimated income of the Households to own the housing units at the above pricing |                               |                                          |       |  |  |  |
|----------------------------------------------------------------------------------|-------------------------------|------------------------------------------|-------|--|--|--|
|                                                                                  | Dwelling Type                 | Estimated Monthly Income required to own |       |  |  |  |
|                                                                                  | Low to medium rise apartments | 78170                                    |       |  |  |  |
|