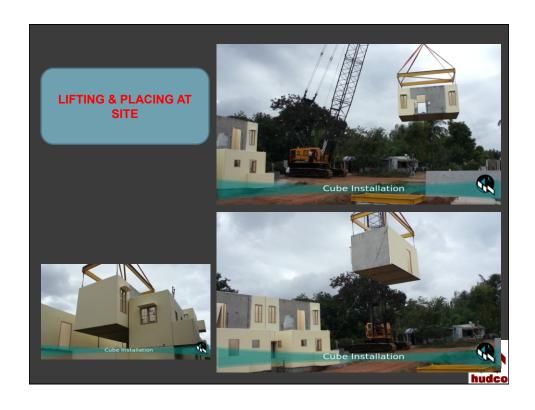

# PRECAST PRE-ENGINEERED LOAD BEARING WALL PANEL METHOD OF CONSTRUCTIONS

PRE-CAST PLANT