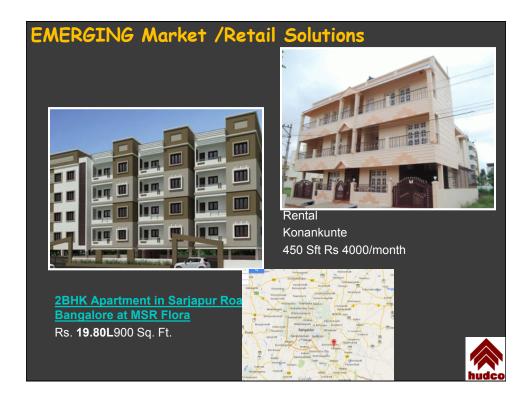

-----------|
| 1       | 1 BHK     | 6972  | 436                         | 8.00                            |
| 2       | 2 BHK     | 2468  | 750                         | 17.00                           |
| 3       | 3 BHK     | 1112  | 1100                        | 27.00                           |
|         | TOTAL     | 10552 |                             |                                 |
|         |           |       |                             |                                 |
|         |           |       |                             |                                 |
|         |           |       |                             |                                 |



# PRECAST PRE-ENGINEERED LOAD BEARING WALL PANEL METHOD OF CONSTRUCTIONS

PRE-CAST PLANT