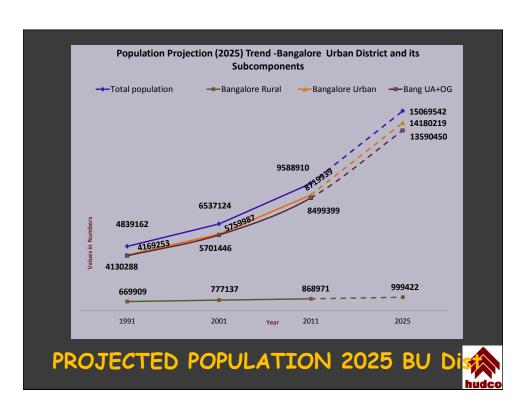

| Estimated income of the Households to own the housing units at the above pricing |                               |                                          |       |  |  |  |
|----------------------------------------------------------------------------------|-------------------------------|------------------------------------------|-------|--|--|--|
|                                                                                  | Dwelling Type                 | Estimated Monthly Income required to own |       |  |  |  |
|                                                                                  | Low to medium rise apartments | 78170                                    |       |  |  |  |
|