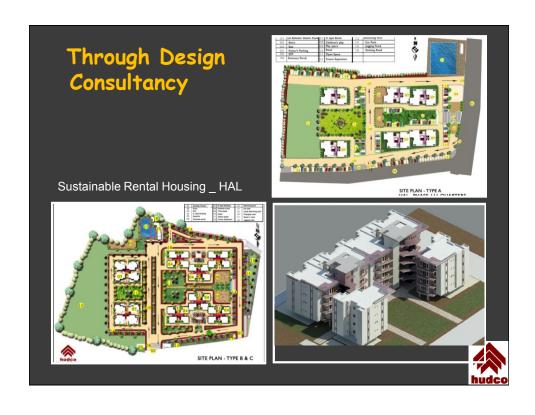

| Estimated income of the Households to own the housing units at the above pricing |                               |                                          |       |  |  |  |
|----------------------------------------------------------------------------------|-------------------------------|------------------------------------------|-------|--|--|--|
|                                                                                  | Dwelling Type                 | Estimated Monthly Income required to own |       |  |  |  |
|                                                                                  | Low to medium rise apartments | 78170                                    |       |  |  |  |
|