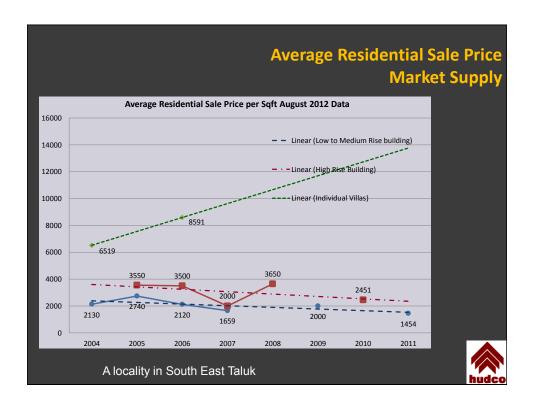

| Estimated income of the Households to own the housing units at the above pricing |                               |                                          |       |  |  |  |
|----------------------------------------------------------------------------------|-------------------------------|------------------------------------------|-------|--|--|--|
|                                                                                  | Dwelling Type                 | Estimated Monthly Income required to own |       |  |  |  |
|                                                                                  | Low to medium rise apartments | 78170                                    |       |  |  |  |
|                                                                                  | Hig