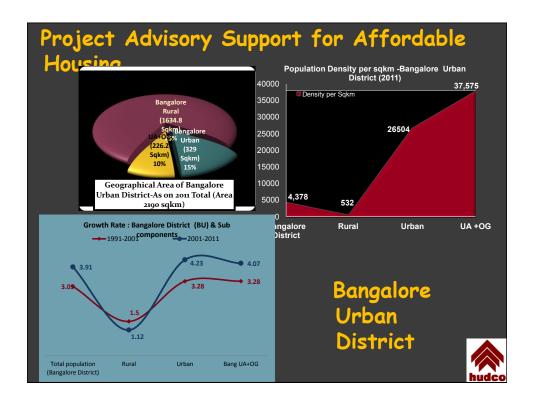

| Estimated income of the Households to own the housing units at the above pricing |                               |                                          |       |  |  |  |
|----------------------------------------------------------------------------------|-------------------------------|------------------------------------------|-------|--|--|--|
|                                                                                  | Dwelling Type                 | Estimated Monthly Income required to own |       |  |  |  |
|                                                                                  | Low to medium rise apartments | 78170                                    |       |  |  |  |
|