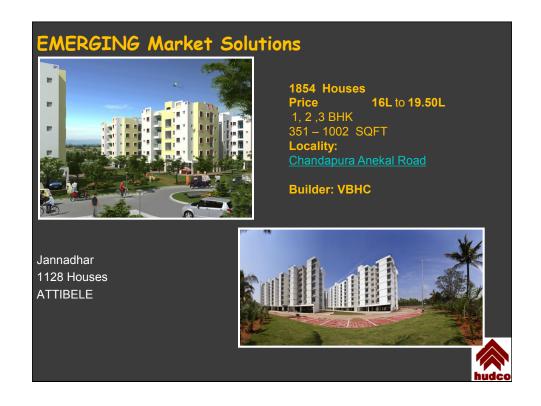

-------------|
| 1       | 1 BHK     | 6972  | 436                         | 8.00                            |
| 2       | 2 BHK     | 2468  | 750                         | 17.00                           |
| 3       | 3 BHK     | 1112  | 1100                        | 27.00                           |
|         | TOTAL     | 10552 |                             |                                 |
|         |           |       |                             |                                 |
|         |           |       |                             |                                 |
|         |           |       |                             |                                 |



# PRECAST PRE-ENGINEERED LOAD BEARING WALL PANEL METHOD OF CONSTRUCTIONS

PRE-CAST PLANT