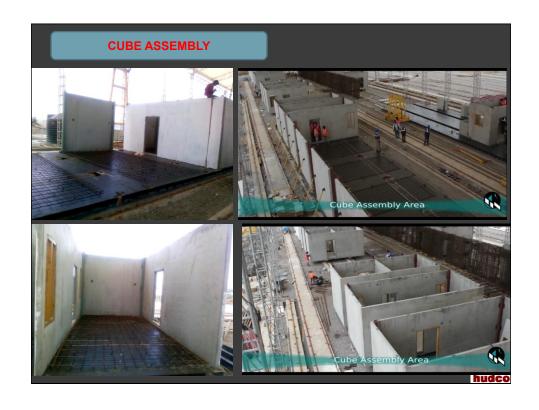

# PRECAST PRE-ENGINEERED LOAD BEARING WALL PANEL METHOD OF CONSTRUCTIONS

PRE-CAST PLANT