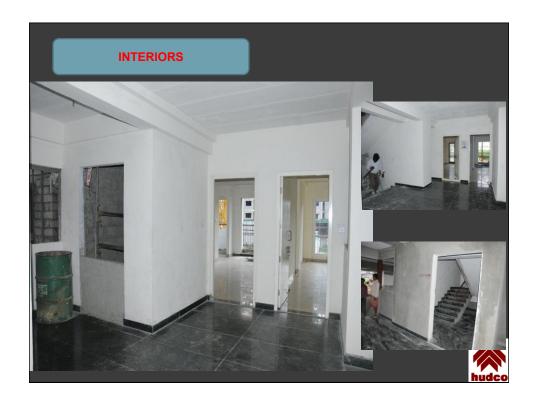

# PRECAST PRE-ENGINEERED LOAD BEARING WALL PANEL METHOD OF CONSTRUCTIONS

PRE-CAST PLANT