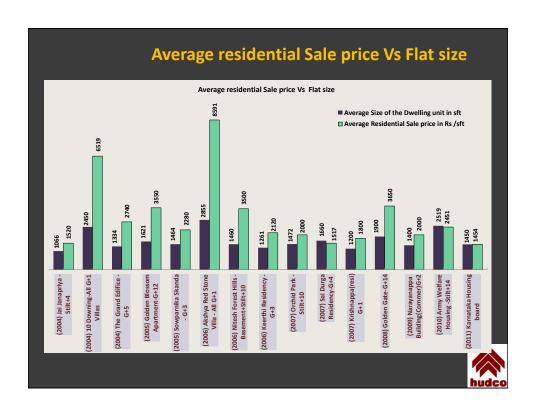

| Estimated income of the Households to own the housing units at the above pricing |                               |                                          |       |  |  |  |
|----------------------------------------------------------------------------------|-------------------------------|------------------------------------------|-------|--|--|--|
|                                                                                  | Dwelling Type                 | Estimated Monthly Income required to own |       |  |  |  |
|                                                                                  | Low to medium rise apartments | 78170                                    |       |  |  |  |
|                                                                                  | High