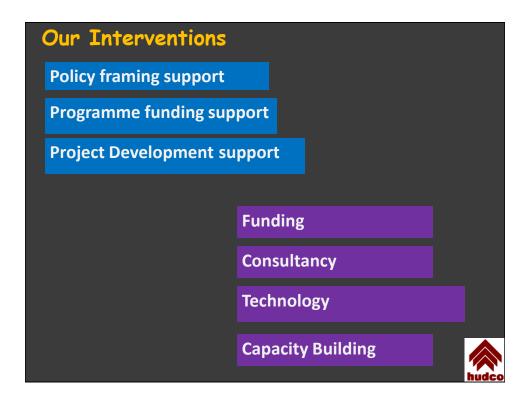

| Estimated income of the Households to own the housing units at the above pricing |                               |                                          |       |  |  |  |
|----------------------------------------------------------------------------------|-------------------------------|------------------------------------------|-------|--|--|--|
|                                                                                  | Dwelling Type                 | Estimated Monthly Income required to own |       |  |  |  |
|                                                                                  | Low to medium rise apartments | 78170                                    |       |  |  |  |
|