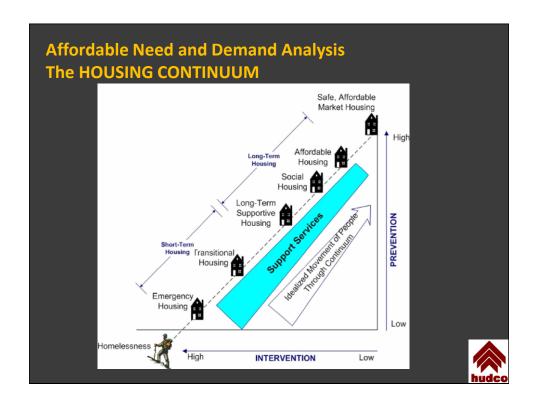

| 157904                                   |       |  |  |  |
|                                                                                  | 25-50 lakhs                   | 61428                                    |       |  |  |  |
|                                                                                  | 50-80                         | 122857                                   |       |  |  |  |
|                                                                                  | 80 lakhs and above            | 196571                                   |       |  |  |  |
|                                                                                  |                               |                                          | hudco |  |  |  |













#### **Setting Priorities for Affordable Housing Delivery**

## **Priority -2**

 Affordable Home Ownership For Young Working People

To address the demand of these single individuals who earn incomes above between Rs 40000 to Rs 50000/- per month, integrated condominiums with self contained facilities could be developed, where the land ownership vests with the State on a long lease period and the individuals pay lease rent, sufficient enough to maintain the habitats in addition to the capital cost of the housing.



### **Setting Priorities for Affordable Housing Delivery**

#### **Priority -3**

 Other Identified Housing Needs

Other identified housing needs for the locality includes:

- •Supports for service population of the knowledge industries and industrial workers in the indu