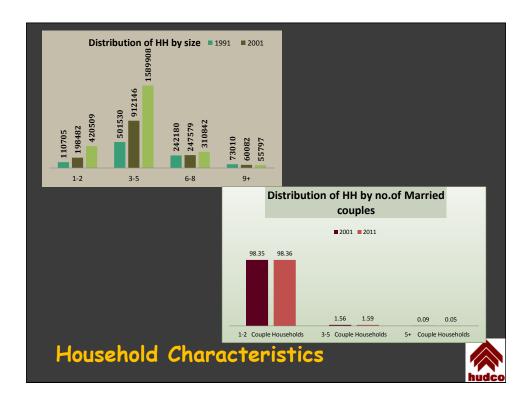

| Estimated income of the Households to own the housing units at the above pricing |                               |                                          |       |  |  |  |
|----------------------------------------------------------------------------------|-------------------------------|------------------------------------------|-------|--|--|--|
|                                                                                  | Dwelling Type                 | Estimated Monthly Income required to own |       |  |  |  |
|                                                                                  | Low to medium rise apartments | 78170                                    |       |  |  |  |
|                                                                                  |