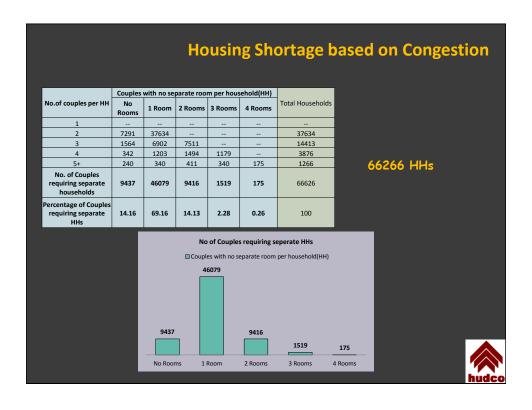

las                        | 157904                                   |       |  |  |  |
|                                                                                  | 25-50 lakhs                   | 61428                                    |       |  |  |  |
|                                                                                  | 50-80                         | 122857                                   |       |  |  |  |
|                                                                                  | 80 lakhs and above            | 196571                                   |       |  |  |  |
|                                                                                  |                               |                                          | hudco |  |  |  |













#### **Setting Priorities for Affordable Housing Delivery**

## **Priority -2**

 Affordable Home Ownership For Young Working People

To address the demand of these single individuals who earn incomes above between Rs 40000 to Rs 50000/- per month, integrated condominiums with self contained facilities could be developed, where the land ownership vests with the State on a long lease period and the individuals pay lease rent, sufficient enough to maintain the habitats in addition to the capital cost of the housing.



### **Setting Priorities for Affordable Housing Delivery**

#### **Priority -3**

 Other Identified Housing Needs

Other identified housing needs for the locality includes:

- •Supports for service population of the knowledge industries and industrial workers in the