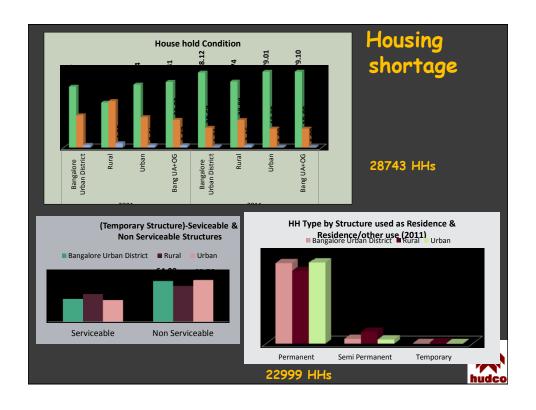

illas                        | 157904                                   |       |  |  |  |
|                                                                                  | 25-50 lakhs                   | 61428                                    |       |  |  |  |
|                                                                                  | 50-80                         | 122857                                   |       |  |  |  |
|                                                                                  | 80 lakhs and above            | 196571                                   |       |  |  |  |
|                                                                                  |                               |                                          | hudco |  |  |  |













#### **Setting Priorities for Affordable Housing Delivery**

## **Priority -2**

 Affordable Home Ownership For Young Working People

To address the demand of these single individuals who earn incomes above between Rs 40000 to Rs 50000/- per month, integrated condominiums with self contained facilities could be developed, where the land ownership vests with the State on a long lease period and the individuals pay lease rent, sufficient enough to maintain the habitats in addition to the capital cost of the housing.



### **Setting Priorities for Affordable Housing Delivery**

#### **Priority -3**

 Other Identified Housing Needs

Other identified housing needs for the locality includes:

- •Supports for service population of the knowledge industries and industrial workers in th